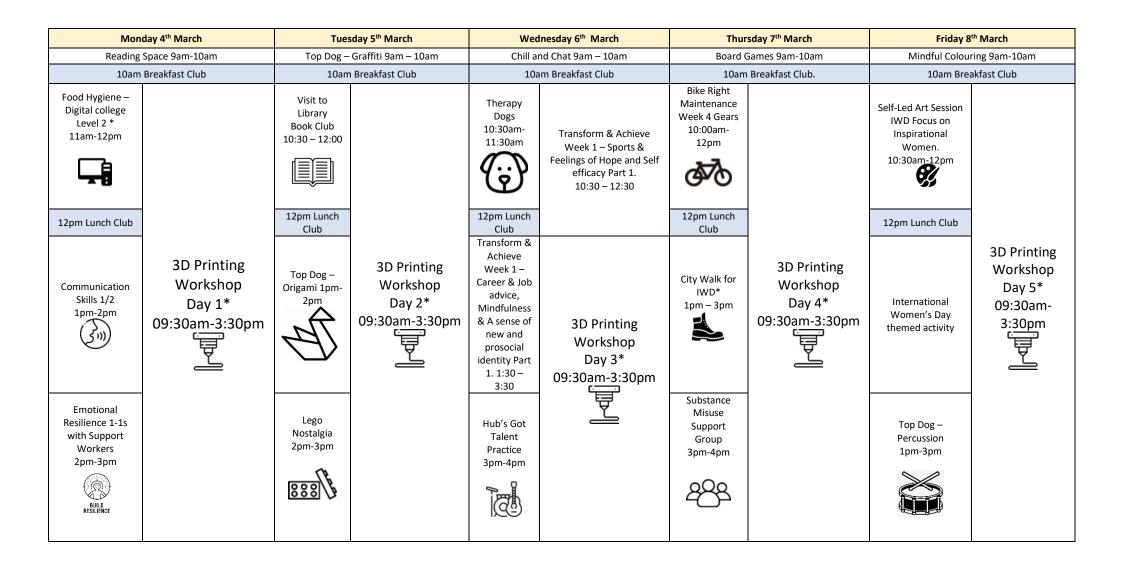

Sessions with an \* will require additional permissions from your Probation Officer.

All sessions require booking with your Support Worker due to limited numbers.

Outdoor sessions will be facilitated weather permitted.